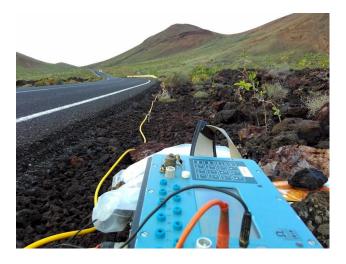

### **Techniques**

- **ELECTRICAL RESISTIVITY**
- **SEISMIC REFRACTION**
- **MAGNETIC SURVEY**
- **GRAVITY**
- **ELECTROMAGNETIC**
- INDUCED POLARIZATION (IP)
- **SELF-POTENTIAL**

#### **Services**

- Perform a complete geophysical study
- Data acquisition
- Data Interpretation