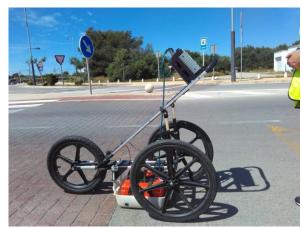

### **Techniques**

- **ELECTRICAL RESISTIVITY**
- **SEISMIC REFRACTION**
- **MAGNETIC SURVEY**
- **GRAVITY**
- **ELECTROMAGNETIC**
- INDUCED POLARIZATION (IP)
- **SELF-POTENTIAL**

#### **Services**

- Perform a complete geophysical study
- Data acquisition
- Data Interpretation